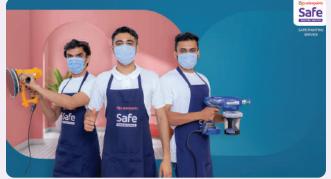

#### Safe Painting Service

We offer our customers 'Safe Painting' service ensuring hassle-free and reliable painting solutions with highest safety standards.

100,000+ Customers used the Safe **Painting Service** 